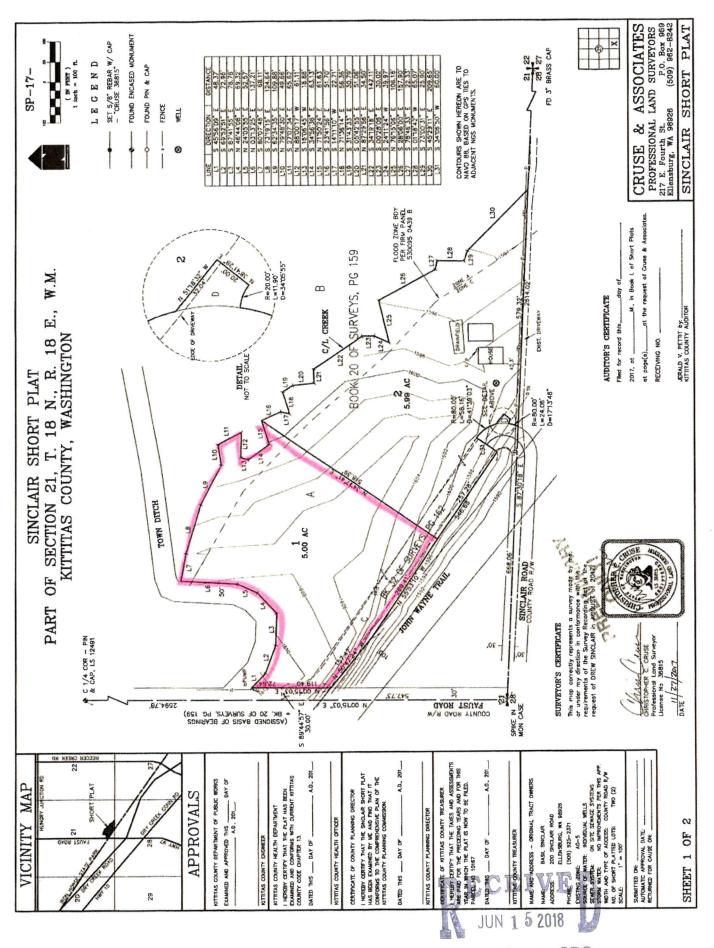

# W.M. OF SECTION 21, T. 18 N., R. 18 KITTITAS COUNTY, WASHINGTON SINCLAIR SHORT PLAT

ORIGINAL PARCEL DESCRIPTIONS

PARCEL A OF THAT CERTAIN SURVEY AS RECORDED DECEMBER 6, 1994, IN BOOK 20 OF SURVEYS, PACE 159, UNDER AUDITOR'S FILE NO. 577564, RECORDS OF KITTIAS COUNTY, WASHINGTON, BEING A PORTION OF THE SOUTHEAST QUARTER OF SECTION 21, TOWNSHIP IS NORTH, RAINGE IS EAST, W.M., IN THE COUNTY OF KITTIAS, STATE OF WASHINGTON,

EXCEPT PARCEL D OF THAT CERTAIN SURVEY AS RECORDED MAY 15, 2006, IN BOOK 32 OF SURVEYS, PAGE 162, UNDER AUDITOR'S FILE NO. 200605150047, RECORDS OF MITTIAS COUNTY, WASHINGTON, BENG A PORTION OF THE SOUTHERST DUARFER OF SECTION 21, TOWNSHIP IS NORTH, RANCE IS EAST, W.M., IN THE COUNTY OF MITTIAS, STATE OF WASHINGTON.

TRACT 2:

PARCEL C OF THAT CERTAIN SURVEY AS RECORDED MAY 15, 2006, IN BOOK 22 OF SIRVEYS, PAGE 162, UNDER AUDITOR'S FILE NO, 200505150047, RECORDS OF KITITIAS COUNTY, WASHINGTON, BEING A PORTION OF THE SOUTHEAST QUARTER OF SECTION 21, TOWNSHIP 18 NORTH, RANGE 18 EAST, W.M., IN THE COUNTY OF KITITIAS, STATE OF WASHINGTON;

EXCEPT ANY PORTION LYING WITHIN THE JOHN WAYNE TRAIL AS SHOWN ON SAID SURVEY.

1, THIS SURVEY WAS PERFORMED USING A TOPCON GTS SERIES TOTAL STATION AND SURVEY GRADE GPS, ACCURACY COMPLES WITH THE REQUIREMENTS SPECIFIED IN WAC 332-130-080 AND 090.

2. FOR SECTION SUBDIVISION, SECTION AND QUARTER SECTION CORNER DOCUMENTATION AND ADDITIONAL SURVEY INFORMATION, SEE BOOK 32 OF SURVEYS, PAGE 162 AND THE SURVEYS REFERENCED THEREON.

4, AN APPROVED ACCESS PERMIT WILL BE REQUIRED FROM THE DEPARTMENT OF PUBLIC WORKS PRIOR TO CREATING ANY NEW DRIVEWAY ACCESS OR PERFORMING WORK WITHIN THE COUNTY ROAD RIGHT OF WAY. 3. MAINTENANCE OF THE ACCESS IS THE RESPONSIBILITY OF THE PROPERTY OWNERS WHO BENEFIT FROM ITS USE.

5. ANY FURTHER SUBDIVISION OR LOTS TO BE SERVED BY PROPOSED ACCESS MAY RESULT IN FURTHER ACCESS REQUIREMENTS. SEE KITTITAS COUNTY ROAD STANDARDS.

6. KITITAS COUNTY WILL NOT ACCEPT PRIVATE ROADS FOR MAINTENANCE AS PUBLIC STREETS OR ROADS UNTL SUCH STREETS OR ROADS ARE BROUGHT INTO COMFORMANCE WITH CURRENT COUNTY ROAD STANDARDS. THIS REQUIREMENT WILL INCLUDE THE HARD SJAFACE PAVING OF ANY STREET OR ROAD SURFACED ORIGNALLY WITH GRAVEL

7. ALL DEVELOPMENT MUST COMPLY WITH INTERNATIONAL FIRE CODE.

B. THE SUBLECT PROPERTY IS WITHIN OR NEAR DESIGNATED NATURAL RESOURCE LANDS OF LONG-TERM COMMERCIAL SIGNATIONS OF COMPANIES. WITH RESIDENTIAL SIGNATIONS OF THAT ARE NOT COMPANIES. WITH RESIDENTIAL DEVELOPMENT FOR CERTAIN PERSONS OF LIMITED DIRECTION. COMMERCIAL NATURAL RESOURCE ACTIVITIES PERFORMED IN ACCORDINGE WITH COUNTY, STATE AND FEDERAL LAWS ARE NOT SUBLECT TO LEGAL ACTION AS PUBLIC NUISANCES. (RCW 7.48.305)

9. PURSUANT TO KCC 14.08.090 A FLOODPLAIN DEVELOPMENT PERMIT IS REQUIRED PRIOR TO ANY DEVELOPMENT WITHIN THE 100 YEAR FLOODPLAIN

know all wen by these present that basil L. Sinclair and etta sinclair, husband and wife, the undersigned owners of tract 1, and basil L. Sinclair, a married individual presumptively subject to the community interest of his spouse, the undersigned owner of tract 2, do hereby declare, subdivide and plat as heren described.

DAY OF IN WITNESS WHEREOF, WE HAVE SET OUR HANDS THIS

BASIL L. SINCLAIR

ETTA SINCLAIR

**ACKNOWLEDGEMENT** 

STATE OF WASHINGTON ) S.S. COUNTY OF KITHITAS ) S.S.

MITNESS MY HAND AND OFFICIAL SEAL THE DAY AND YEAR FIRST WRITTEN

NOTARY PUBLIC IN AND FOR THE STATE OF WASHINGTON RESIDING AT MY COMMISSION EXPIRES:

M. in Book L of Short Plats AUDITOR'S CERTIFICATE Fled for record this. 2017. On The (a) Philosope(a)

RECEIVING NO.

of the request of Cruse & Associates

KITITAS COUNTY AUDITOR

P.O. Box 959 (509) 962-8242 CRUSE & ASSOCIATES PROFESSIONAL LAND SURVEYORS 217 E. Fourth St. Ellensburg, WA 98926

SINCLAIR SHORT PLAT

102/12/11

OF Q SHEET

Same Same